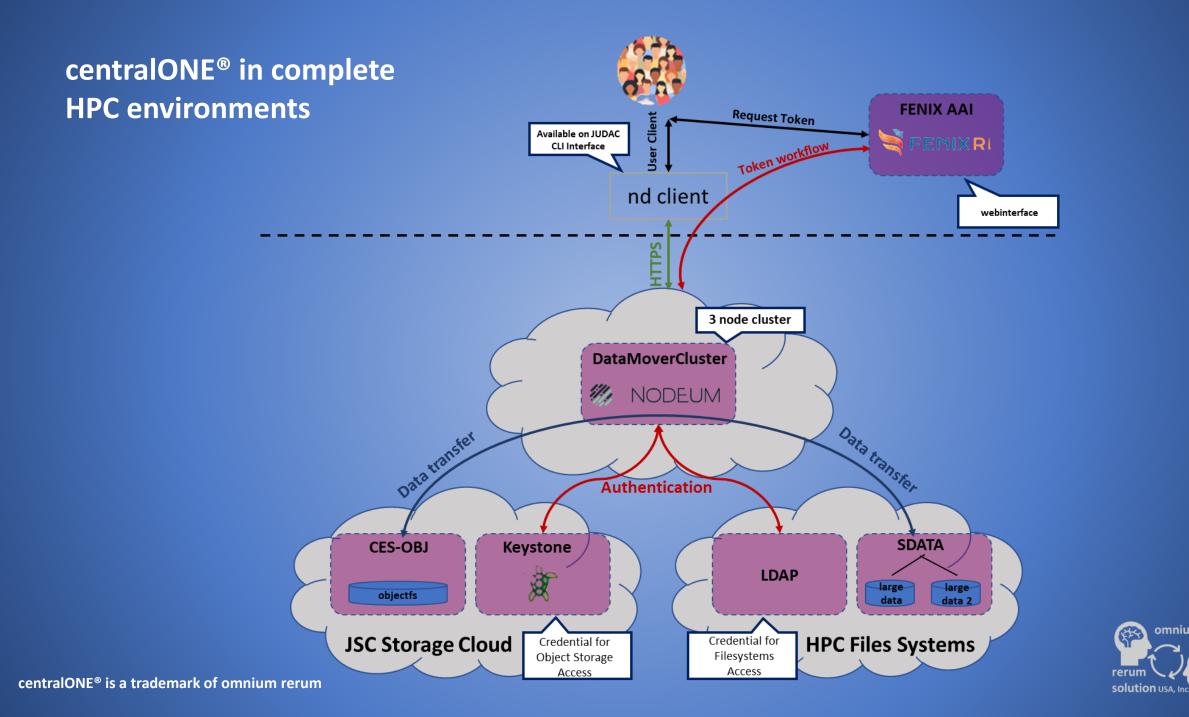

#### centralONE<sup>®</sup> in complete HPC environments

solution USA, I

centralONE<sup>®</sup> is a trademark of omnium rerum

omnium