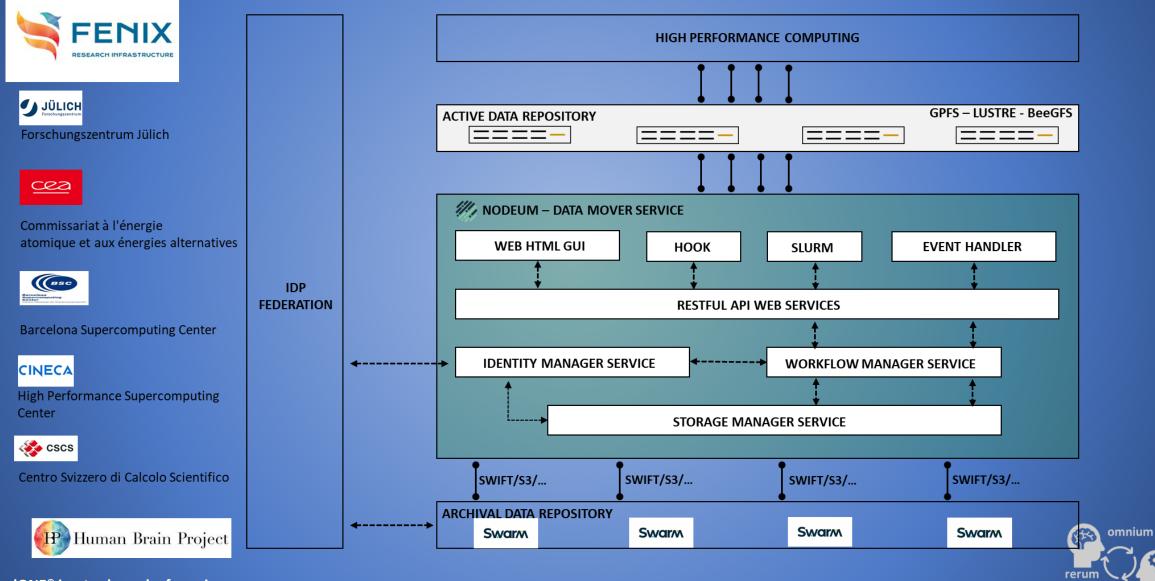

#### centralONE<sup>®</sup> in complete HPC environments

solution USA, I

centralONE<sup>®</sup> is a trademark of omnium rerum

omnium

#### centralONE<sup>®</sup> is based on NODEUM<sup>®</sup>

Nodeum is a multi-component services-oriented solution that provides security, scalability, and easy integration. It is designed with scalability and redundancy to manage your data without any single components.

Nodeum is a Data Mover software. It is designed as a multicomponent services-oriented solution that provides security, scalability, and easy integration.